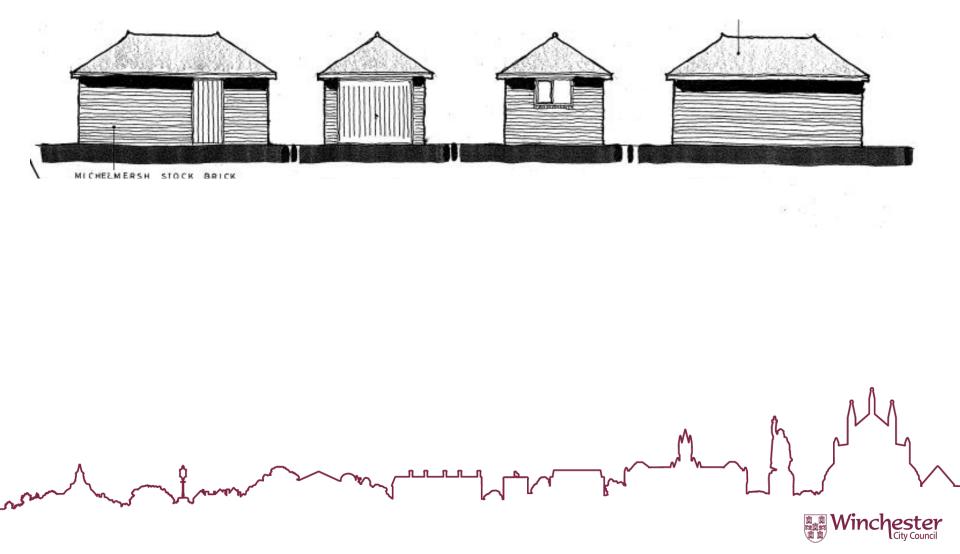

# 22/00951/FUL- 1 Catways, Hursley, Hampshire, SO21 2JT

Proposed new dwelling on garden land at 1 Catways



#### Location & Site Plan



## Aerial Photograph



#### Front Elevation Drawings - Proposed



#### Photo Front elevation of property



#### Street Scene Drawings - Proposed



#### Photo of site from street



## Rear Elevation Drawings - Proposed



## Photo from the rear of the site facing Port Lane



#### Side Elevation facing Heathcote Place Drawings - Proposed



#### Photo from Heathcote Place towards site



## Side Elevation Drawings - Proposed



#### Proposed Ground Floor Drawings



## Proposed First Floor and Roof Drawings



## Store plans



## Photo towards location of garage



### Photos of access



## Photos of access