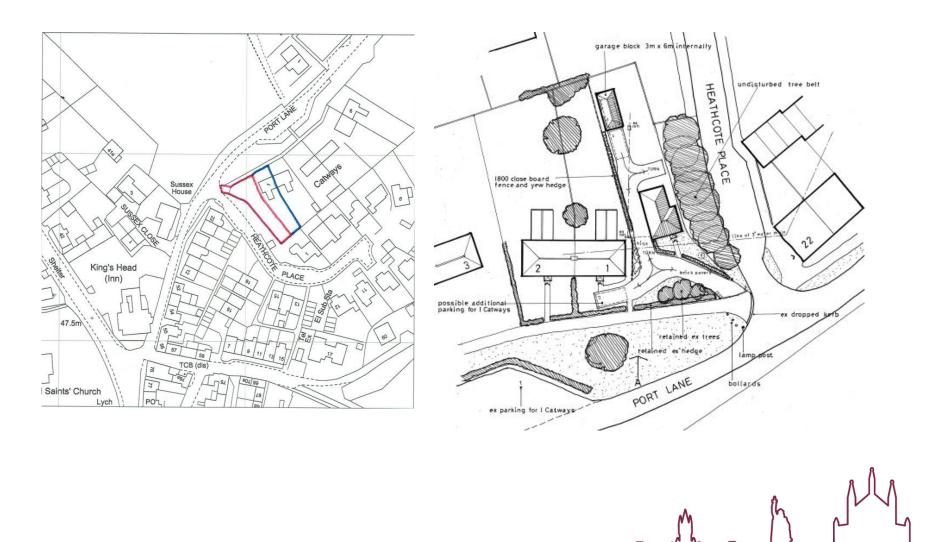

# 22/00951/FUL- 1 Catways, Hursley, Hampshire, SO21 2JT

Proposed new dwelling on garden land at 1 Catways



#### Location & Site Plan



## Aerial Photograph



#### Front Elevation Drawings - Proposed



#### Photo Front elevation of property



#### Street Scene Drawings - Proposed



#### Photo of site from street



## Rear Elevation Drawings - Proposed



## Photo from the rear of the site facing Port Lane



#### Side Elevation facing Heathcote Place Drawings - Proposed



#### Photo from Heathcote Place towards site



## Side Elevation Drawings - Proposed



#### Proposed Ground Floor Drawings



## Proposed First Floor and Roof Drawings



## Store plans



## Photo towards location of garage



### Photos of access



## Photos of access