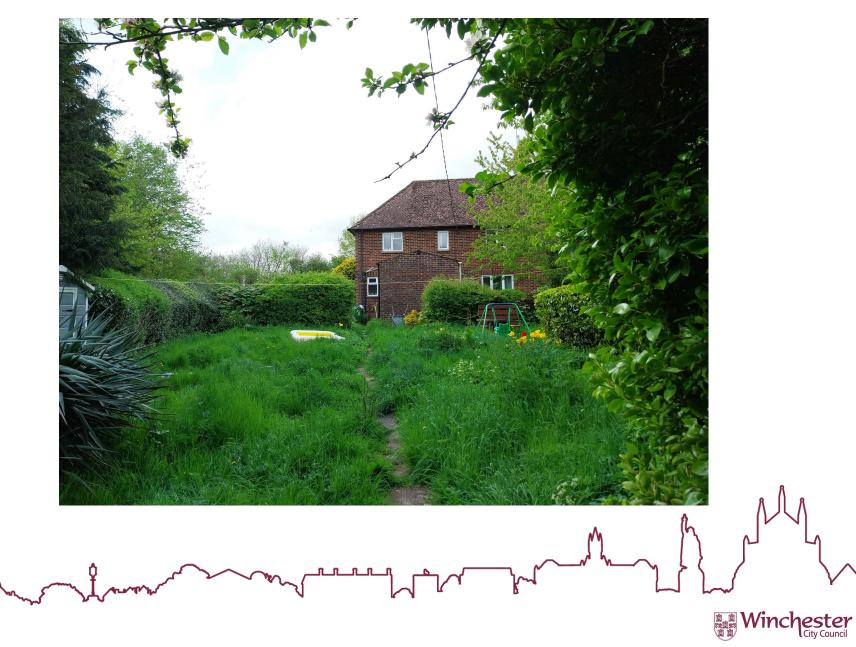

# 22/00951/FUL- 1 Catways, Hursley, Hampshire, SO21 2JT

Proposed new dwelling on garden land at 1 Catways



#### Location & Site Plan



## Aerial Photograph



#### Front Elevation Drawings - Proposed



#### Photo Front elevation of property



#### Street Scene Drawings - Proposed



#### Photo of site from street



## Rear Elevation Drawings - Proposed



## Photo from the rear of the site facing Port Lane



#### Side Elevation facing Heathcote Place Drawings - Proposed



#### Photo from Heathcote Place towards site



## Side Elevation Drawings - Proposed



#### Proposed Ground Floor Drawings



## Proposed First Floor and Roof Drawings



## Store plans



## Photo towards location of garage



### Photos of access



## Photos of access