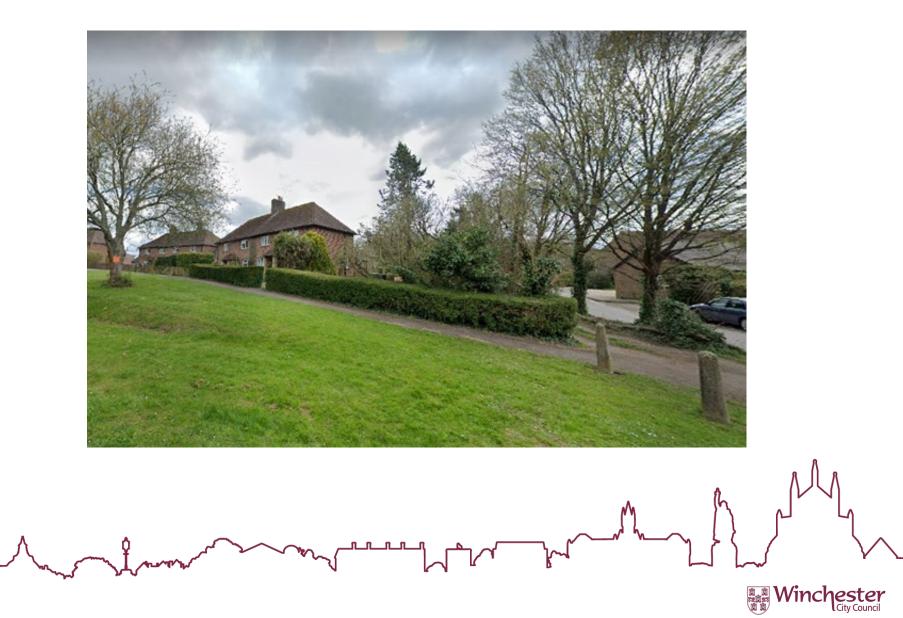

# 22/00951/FUL- 1 Catways, Hursley, Hampshire, SO21 2JT

Proposed new dwelling on garden land at 1 Catways



#### Location & Site Plan



## Aerial Photograph



#### Front Elevation Drawings - Proposed



#### Photo Front elevation of property



#### Street Scene Drawings - Proposed



#### Photo of site from street



## Rear Elevation Drawings - Proposed



## Photo from the rear of the site facing Port Lane



#### Side Elevation facing Heathcote Place Drawings - Proposed



#### Photo from Heathcote Place towards site



## Side Elevation Drawings - Proposed



#### Proposed Ground Floor Drawings



## Proposed First Floor and Roof Drawings



## Store plans



## Photo towards location of garage



### Photos of access



## Photos of access