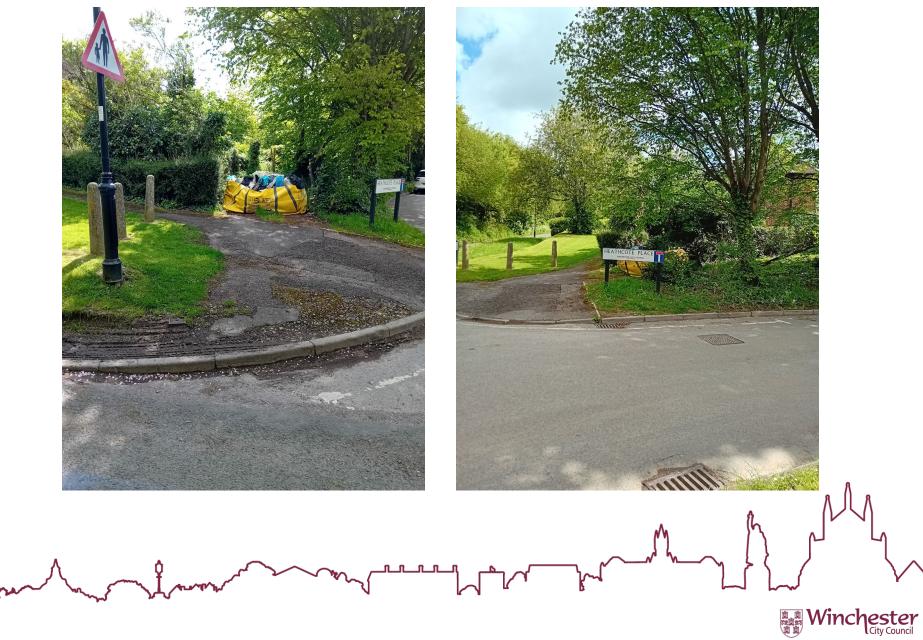

# 22/00951/FUL- 1 Catways, Hursley, Hampshire, SO21 2JT

Proposed new dwelling on garden land at 1 Catways



#### Location & Site Plan



## Aerial Photograph



#### Front Elevation Drawings - Proposed



#### Photo Front elevation of property



#### Street Scene Drawings - Proposed



#### Photo of site from street



## Rear Elevation Drawings - Proposed



## Photo from the rear of the site facing Port Lane



#### Side Elevation facing Heathcote Place Drawings - Proposed



#### Photo from Heathcote Place towards site



## Side Elevation Drawings - Proposed



#### Proposed Ground Floor Drawings



## Proposed First Floor and Roof Drawings



## Store plans



## Photo towards location of garage



### Photos of access



## Photos of access