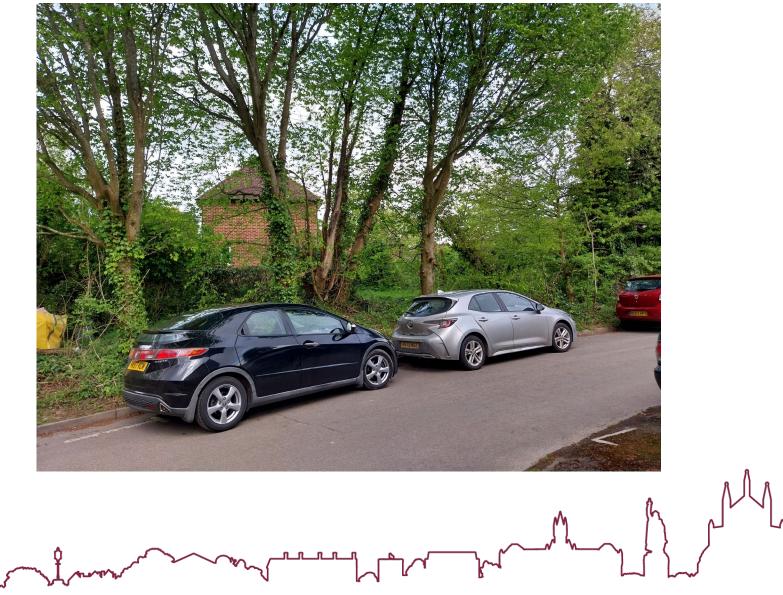

# 22/00951/FUL- 1 Catways, Hursley, Hampshire, SO21 2JT

Proposed new dwelling on garden land at 1 Catways



#### Location & Site Plan



## Aerial Photograph



#### Front Elevation Drawings - Proposed



#### Photo Front elevation of property



#### Street Scene Drawings - Proposed



#### Photo of site from street



## Rear Elevation Drawings - Proposed



## Photo from the rear of the site facing Port Lane



#### Side Elevation facing Heathcote Place Drawings - Proposed



#### Photo from Heathcote Place towards site



## Side Elevation Drawings - Proposed



#### Proposed Ground Floor Drawings



## Proposed First Floor and Roof Drawings



## Store plans



## Photo towards location of garage



### Photos of access



## Photos of access