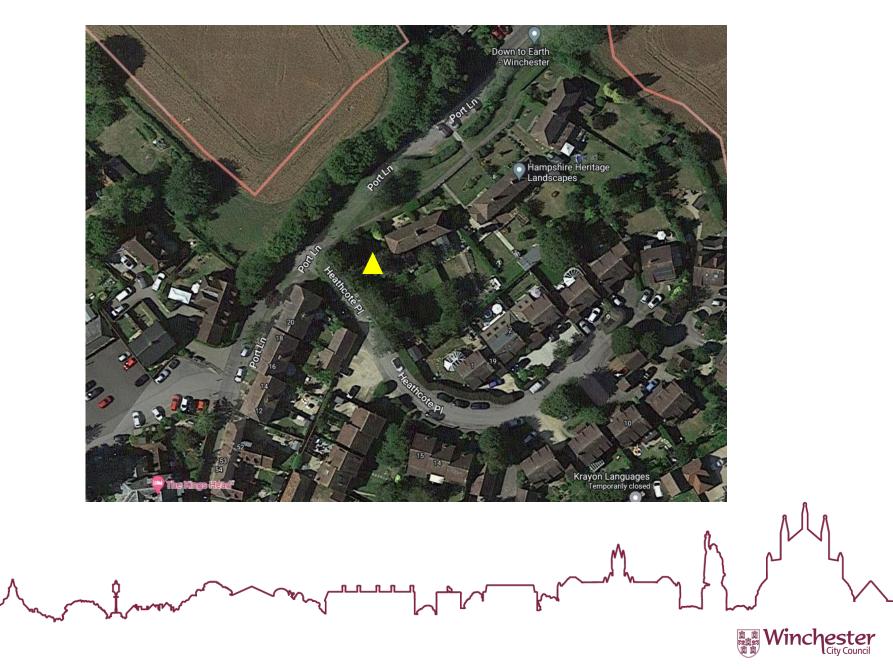

# 22/00951/FUL- 1 Catways, Hursley, Hampshire, SO21 2JT

Proposed new dwelling on garden land at 1 Catways



#### Location & Site Plan



## Aerial Photograph



#### Front Elevation Drawings - Proposed



#### Photo Front elevation of property



#### Street Scene Drawings - Proposed



#### Photo of site from street



## Rear Elevation Drawings - Proposed



## Photo from the rear of the site facing Port Lane



#### Side Elevation facing Heathcote Place Drawings - Proposed



#### Photo from Heathcote Place towards site



## Side Elevation Drawings - Proposed



#### Proposed Ground Floor Drawings



## Proposed First Floor and Roof Drawings



## Store plans



## Photo towards location of garage



### Photos of access



## Photos of access