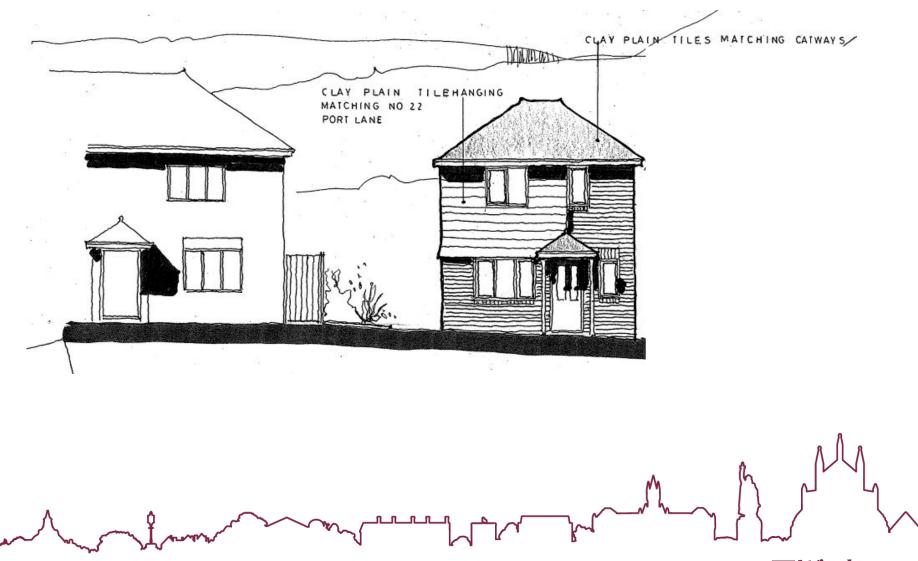

# 22/00951/FUL- 1 Catways, Hursley, Hampshire, SO21 2JT

Proposed new dwelling on garden land at 1 Catways



#### Location & Site Plan



## Aerial Photograph



#### Front Elevation Drawings - Proposed



#### Photo Front elevation of property



#### Street Scene Drawings - Proposed



#### Photo of site from street



## Rear Elevation Drawings - Proposed



## Photo from the rear of the site facing Port Lane



#### Side Elevation facing Heathcote Place Drawings - Proposed



#### Photo from Heathcote Place towards site



## Side Elevation Drawings - Proposed



#### Proposed Ground Floor Drawings



## Proposed First Floor and Roof Drawings



## Store plans



## Photo towards location of garage



### Photos of access



## Photos of access