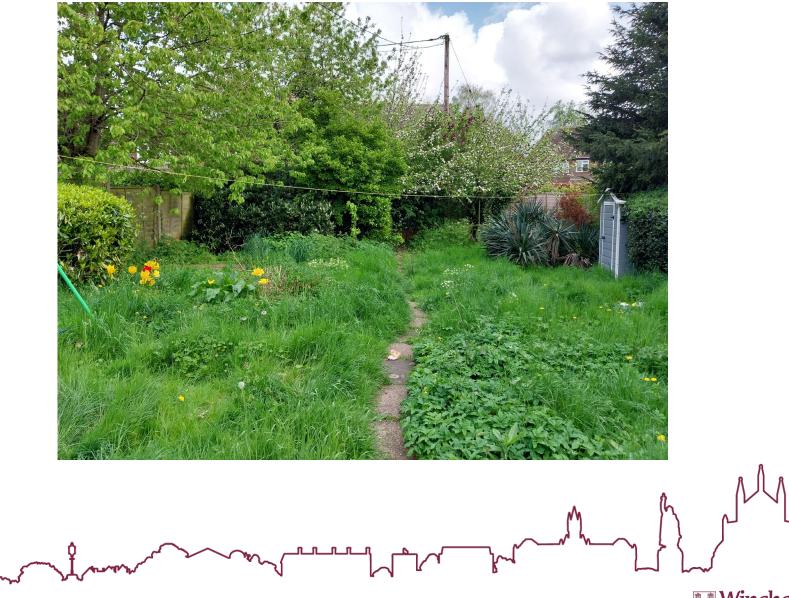

# 22/00951/FUL- 1 Catways, Hursley, Hampshire, SO21 2JT

Proposed new dwelling on garden land at 1 Catways



#### Location & Site Plan



## Aerial Photograph



#### Front Elevation Drawings - Proposed



#### Photo Front elevation of property



#### Street Scene Drawings - Proposed



#### Photo of site from street



## Rear Elevation Drawings - Proposed



## Photo from the rear of the site facing Port Lane



#### Side Elevation facing Heathcote Place Drawings - Proposed



#### Photo from Heathcote Place towards site



## Side Elevation Drawings - Proposed



#### Proposed Ground Floor Drawings



## Proposed First Floor and Roof Drawings



## Store plans



## Photo towards location of garage



### Photos of access



## Photos of access