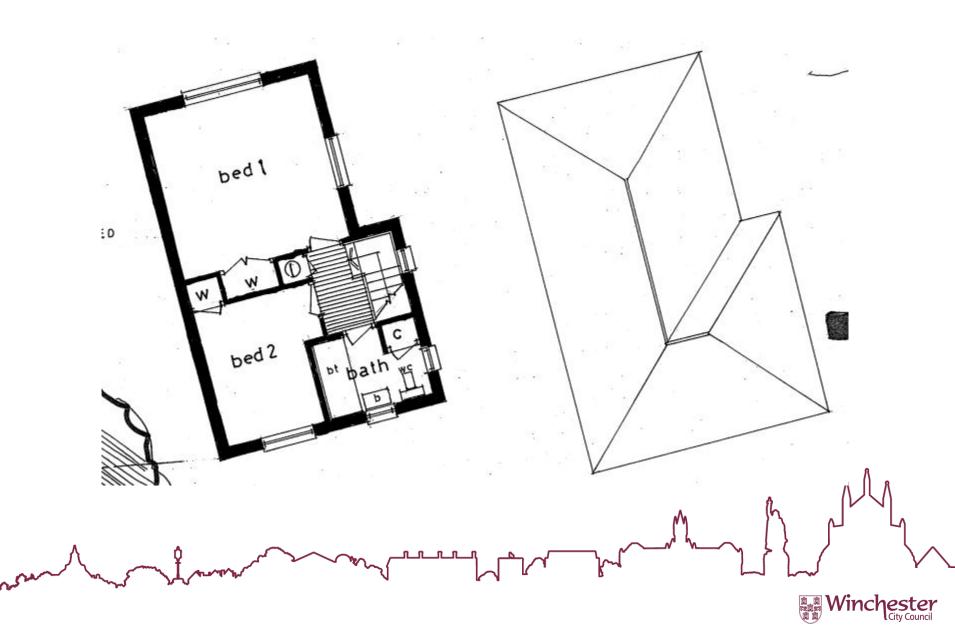

# 22/00951/FUL- 1 Catways, Hursley, Hampshire, SO21 2JT

Proposed new dwelling on garden land at 1 Catways



#### Location & Site Plan



## Aerial Photograph



#### Front Elevation Drawings - Proposed



#### Photo Front elevation of property



#### Street Scene Drawings - Proposed



#### Photo of site from street



## Rear Elevation Drawings - Proposed



## Photo from the rear of the site facing Port Lane



#### Side Elevation facing Heathcote Place Drawings - Proposed



#### Photo from Heathcote Place towards site



## Side Elevation Drawings - Proposed



#### Proposed Ground Floor Drawings



## Proposed First Floor and Roof Drawings



## Store plans



## Photo towards location of garage



### Photos of access



## Photos of access