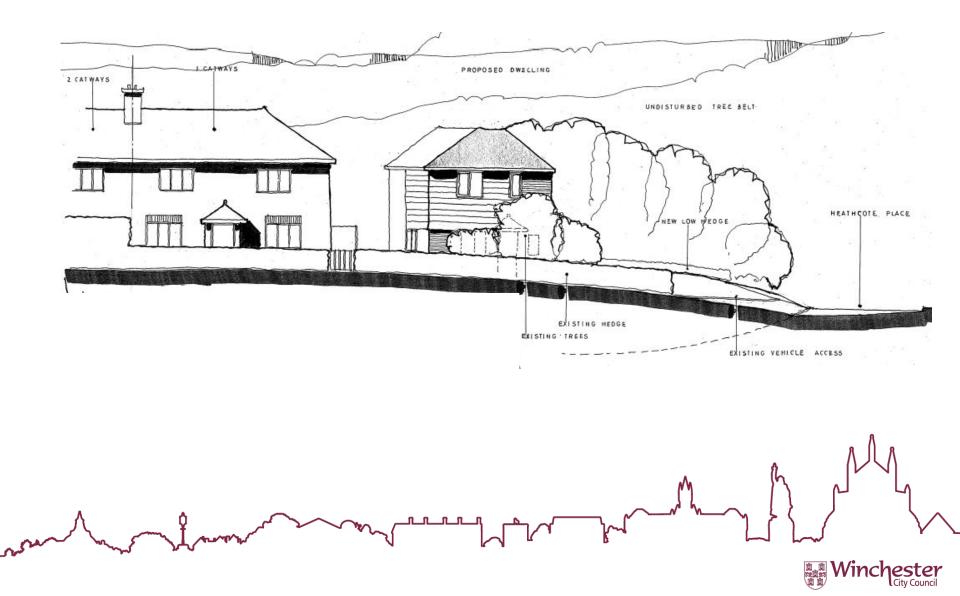

# 22/00951/FUL- 1 Catways, Hursley, Hampshire, SO21 2JT

Proposed new dwelling on garden land at 1 Catways



#### Location & Site Plan



## Aerial Photograph



#### Front Elevation Drawings - Proposed



#### Photo Front elevation of property



#### Street Scene Drawings - Proposed



#### Photo of site from street



## Rear Elevation Drawings - Proposed



## Photo from the rear of the site facing Port Lane



#### Side Elevation facing Heathcote Place Drawings - Proposed



#### Photo from Heathcote Place towards site



## Side Elevation Drawings - Proposed



#### Proposed Ground Floor Drawings



## Proposed First Floor and Roof Drawings



## Store plans



## Photo towards location of garage



### Photos of access



## Photos of access