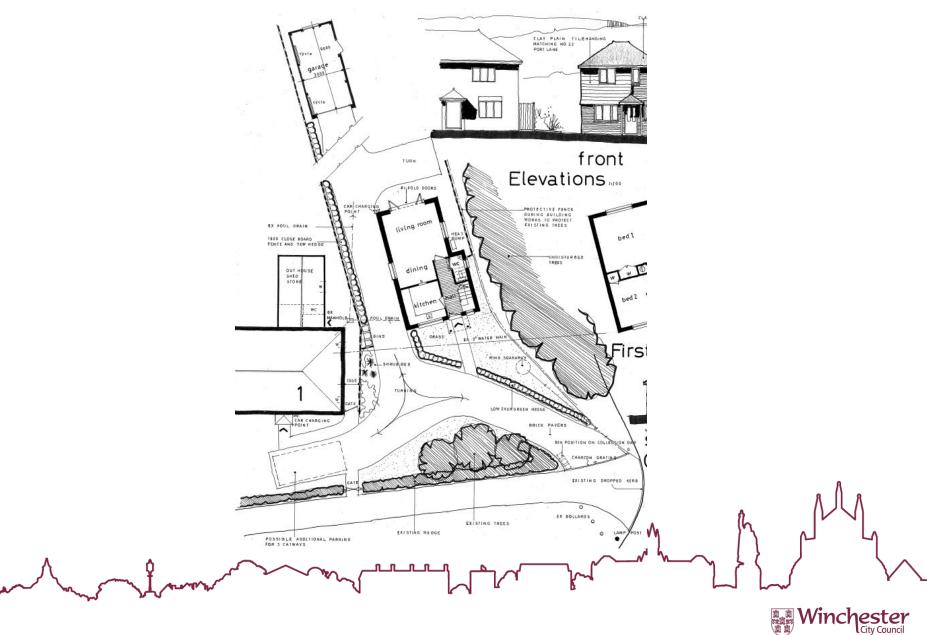

# 22/00951/FUL- 1 Catways, Hursley, Hampshire, SO21 2JT

Proposed new dwelling on garden land at 1 Catways



#### Location & Site Plan



## Aerial Photograph



#### Front Elevation Drawings - Proposed



#### Photo Front elevation of property



#### Street Scene Drawings - Proposed



#### Photo of site from street



## Rear Elevation Drawings - Proposed



## Photo from the rear of the site facing Port Lane



#### Side Elevation facing Heathcote Place Drawings - Proposed



#### Photo from Heathcote Place towards site



## Side Elevation Drawings - Proposed



#### Proposed Ground Floor Drawings



## Proposed First Floor and Roof Drawings



## Store plans



## Photo towards location of garage



### Photos of access



## Photos of access