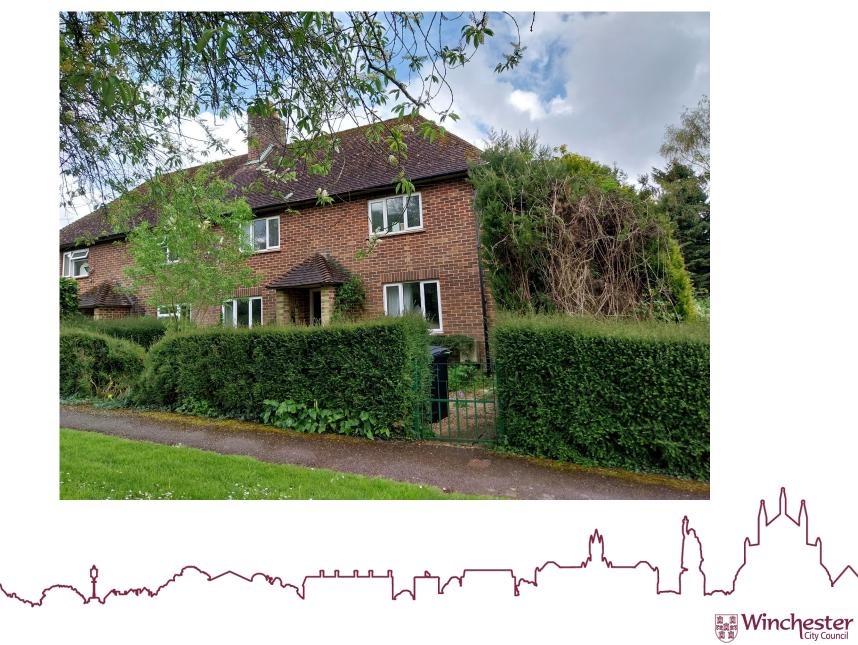

# 22/00951/FUL- 1 Catways, Hursley, Hampshire, SO21 2JT

Proposed new dwelling on garden land at 1 Catways



#### Location & Site Plan



## Aerial Photograph



#### Front Elevation Drawings - Proposed



#### Photo Front elevation of property



#### Street Scene Drawings - Proposed



#### Photo of site from street



## Rear Elevation Drawings - Proposed



## Photo from the rear of the site facing Port Lane



#### Side Elevation facing Heathcote Place Drawings - Proposed



#### Photo from Heathcote Place towards site



## Side Elevation Drawings - Proposed



#### Proposed Ground Floor Drawings



## Proposed First Floor and Roof Drawings



## Store plans



## Photo towards location of garage



### Photos of access



## Photos of access