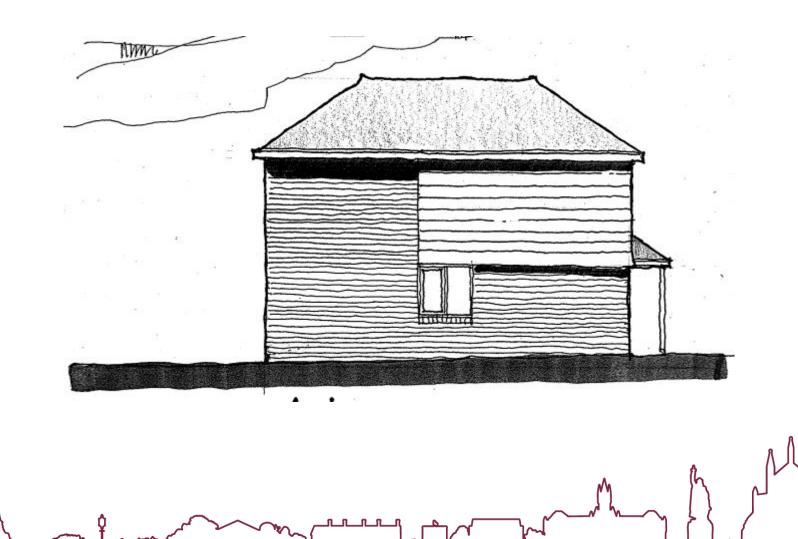

# 22/00951/FUL- 1 Catways, Hursley, Hampshire, SO21 2JT

Proposed new dwelling on garden land at 1 Catways



#### Location & Site Plan



## Aerial Photograph



#### Front Elevation Drawings - Proposed



#### Photo Front elevation of property



#### Street Scene Drawings - Proposed



#### Photo of site from street



## Rear Elevation Drawings - Proposed



## Photo from the rear of the site facing Port Lane



#### Side Elevation facing Heathcote Place Drawings - Proposed



#### Photo from Heathcote Place towards site



## Side Elevation Drawings - Proposed



#### Proposed Ground Floor Drawings



## Proposed First Floor and Roof Drawings



## Store plans



## Photo towards location of garage



### Photos of access



## Photos of access